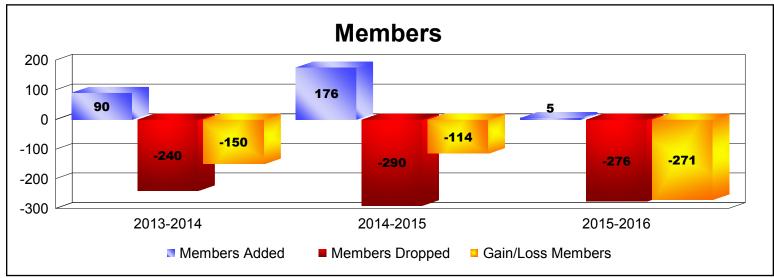

**Disbanded Districts**As of June 2016 Cumulative

| Year      | New<br>Clubs | Dropped<br>Clubs | Gain/<br>Loss<br>Clubs | New<br>Members | Charter<br>Members | Reinstate<br>Members | Transfer<br>Members | Total<br>Member<br>Added | Total<br>Members<br>Dropped | Gain/<br>Loss<br>Members |
|-----------|--------------|------------------|------------------------|----------------|--------------------|----------------------|---------------------|--------------------------|-----------------------------|--------------------------|
| 2013-2014 | 1            | -4               | -3                     | 30             | 34                 | 26                   | 0                   | 90                       | -240                        | -150                     |
| 2014-2015 | 2            | -7               | -5                     | 67             | 81                 | 28                   | 0                   | 176                      | -290                        | -114                     |
| 2015-2016 | 0            | -10              | -10                    | 5              | 0                  | 0                    | 0                   | 5                        | -276                        | -271                     |
| Average   | 1            | -7               | -6                     | 34             | 38                 | 18                   | 0                   | 90                       | -269                        | -178                     |