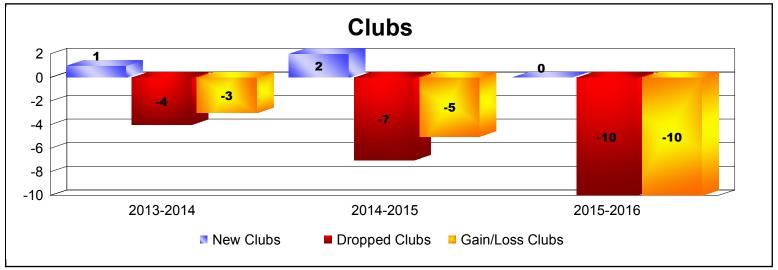

**Disbanded Districts**As of June 2016 Cumulative

| Year      | New<br>Clubs | Dropped<br>Clubs | Gain/<br>Loss<br>Clubs | New<br>Members | Charter<br>Members | Reinstate<br>Members | Transfer<br>Members | Total<br>Member<br>Added | Total<br>Members<br>Dropped | Gain/<br>Loss<br>Members |
|-----------|--------------|------------------|------------------------|----------------|--------------------|----------------------|---------------------|--------------------------|-----------------------------|--------------------------|
| 2013-2014 | 1            | -4               | -3                     | 30             | 34                 | 26                   | 0                   | 90                       | -240                        | -150                     |
| 2014-2015 | 2            | -7               | -5                     | 67             | 81                 | 28                   | 0                   | 176                      | -290                        | -114                     |
| 2015-2016 | 0            | -10              | -10                    | 5              | 0                  | 0                    | 0                   | 5                        | -276                        | -271                     |
| Average   | 1            | -7               | -6                     | 34             | 38                 | 18                   | 0                   | 90                       | -269                        | -178                     |